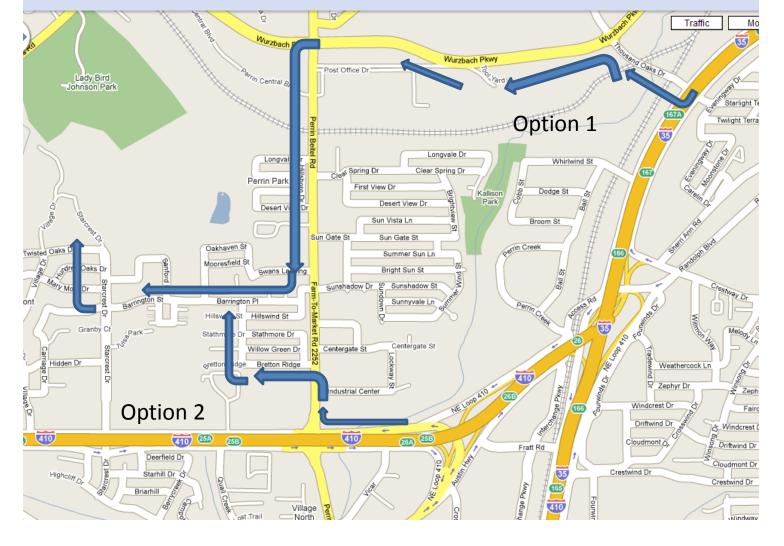

**Option 1**: From 35 south Exit Starlight Terrace/Thousand Oaks Dr. and turn right (North). Continue to Wurzbach Pkwy and turn West. From Wurzbach Pkwy take the exit to Perrin Beitel and turn left (south). Continue south on Perrin Beitel to the stop light at Sunshadow/Comstock and turn right on Comstock(West). Take the first right on Barrington and continue to Starcrest Dr. Turn right (North) on Starcrest and Starcrest will end at the Saint Mary's Hall campus. **Option 2:** From 35 south take the Loop 410 West exit. From Loop 410 West exit Perrin Beitel and turn right (North) on Perrin Beitel. Continue to Bretton Ridge (the first left turn) and turn West. Continue to Rock Croft and turn right (North). Rock Croft will dead end into Barrington. Turn left (West) on Barrington and continue to Starcrest. Turn right (North) on Starcrest and continue to the Saint Mary's Hall entrance.